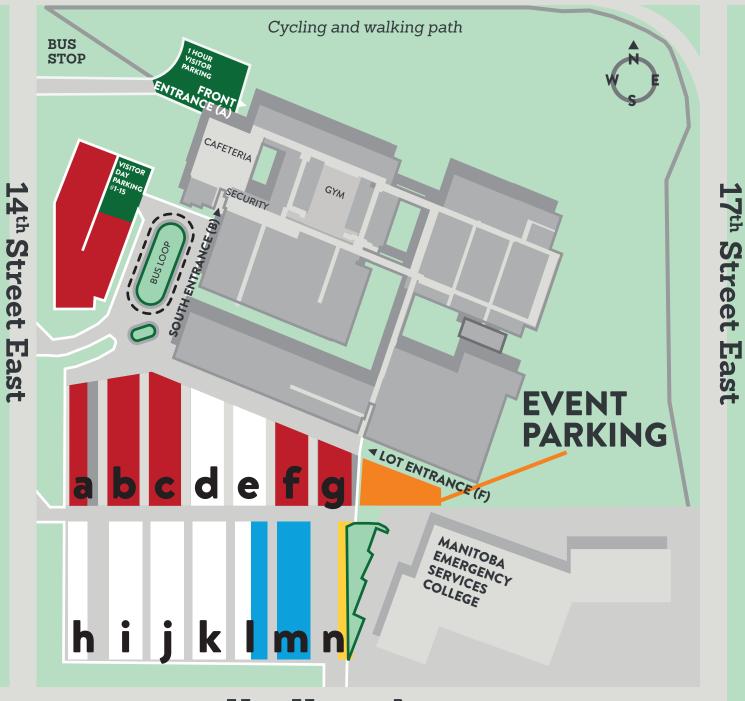

## Victoria Avenue East

## Van Horne Avenue

EVENT PARKING

Failure to park in a correct area will result in ticketing and/or towing at owner's expense.

All visitors must sign in at the Security booth, located at the south entrance.

## PARKING DIRECTORY

**GREEN STALLS** VISITOR PARKING ONLY **ORANGE STALLS** EVENT PARKING

## RED STALLS

**ASSIGNED STAFF ONLY** Valid parking pass must be displayed WHITE STALLS SERVICED STUDENT PARKING Valid parking pass must be displayed

BLUE STALLS NON-SERVICED STUDENT PARKING Valid parking pass must be displayed

YELLOW STALLS

MANITOBA EMERGENCY SERVICES COLLEGE PARKING ONLY