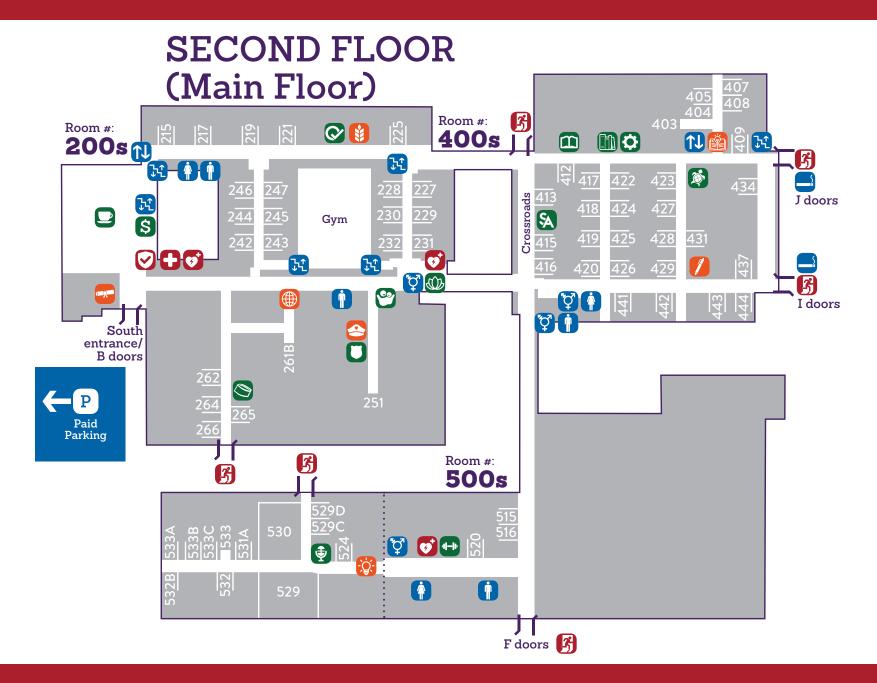

|
| Financial Aid<br>& Awards Office | Registrar's Office                   |
| OFFICES                          |                                      |
| Athletics                        | President's Office                   |
| Human Resources                  | School of Health<br>& Human Services |
| IT Services                      | School of Nursing                    |
| BUILDING AMENITIE                | S                                    |
| Elevator                         | Gender-inclusive wash                |
| Stairs                           | Men's washroom                       |
| Ramp (gym access)                | Women's washroom                     |

#### **EMERGENCY SERVICES**

Emergency Exit

### VICTORIA AVENUE EAST CAMPUS

# **STUDENT & VISITOR MAP**





## 2ND FLOOR LEGEND