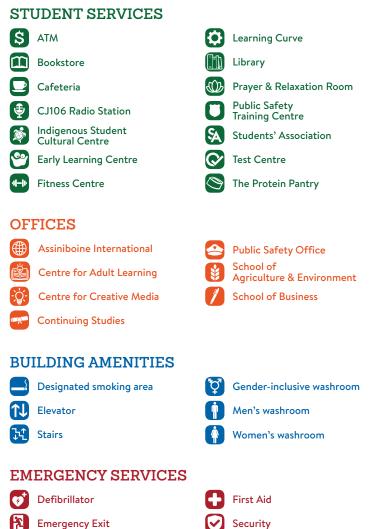

r>& Awards Office | Registrar's Office                   |
| OFFICES                          |                                      |
| Athletics                        | President's Office                   |
| Human Resources                  | School of Health<br>& Human Services |
| IT Services                      | School of Nursing                    |
| BUILDING AMENITIE                | S                                    |
| Elevator                         | Gender-inclusive wash                |
| Stairs                           | Men's washroom                       |
| Ramp (gym access)                | Women's washroom                     |

#### **EMERGENCY SERVICES**

Emergency Exit

### VICTORIA AVENUE EAST CAMPUS

# **STUDENT & VISITOR MAP**





## 2ND FLOOR LEGEND