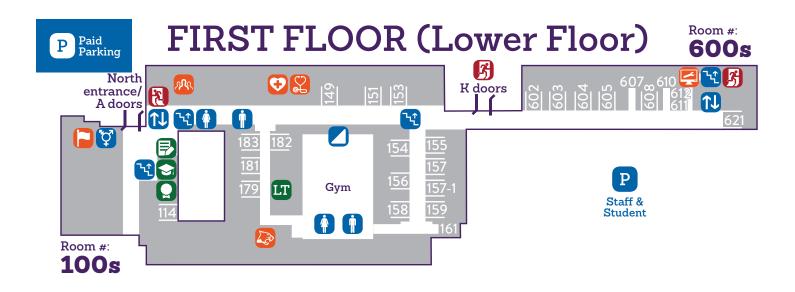

## VICTORIA AVENUE EAST CAMPUS

# **STUDENT & VISITOR MAP**





## SECOND FLOOR See reverse side

See reverse side for 2nd floor map

## THIRD FLOOR (Top Level)

| STUDENT SERVICES                 |                                      |
|----------------------------------|--------------------------------------|
| Admissions                       | LT Lecture Theatre                   |
| Financial Aid<br>& Awards Office | Registrar's Office                   |
| OFFICES                          |                                      |
| Athletics                        | President's Office                   |
| Human Resources                  | School of Health<br>& Human Services |
| IT Services                      | School of Nursing                    |
| BUILDING AMENITIE                | S                                    |
| Elevator