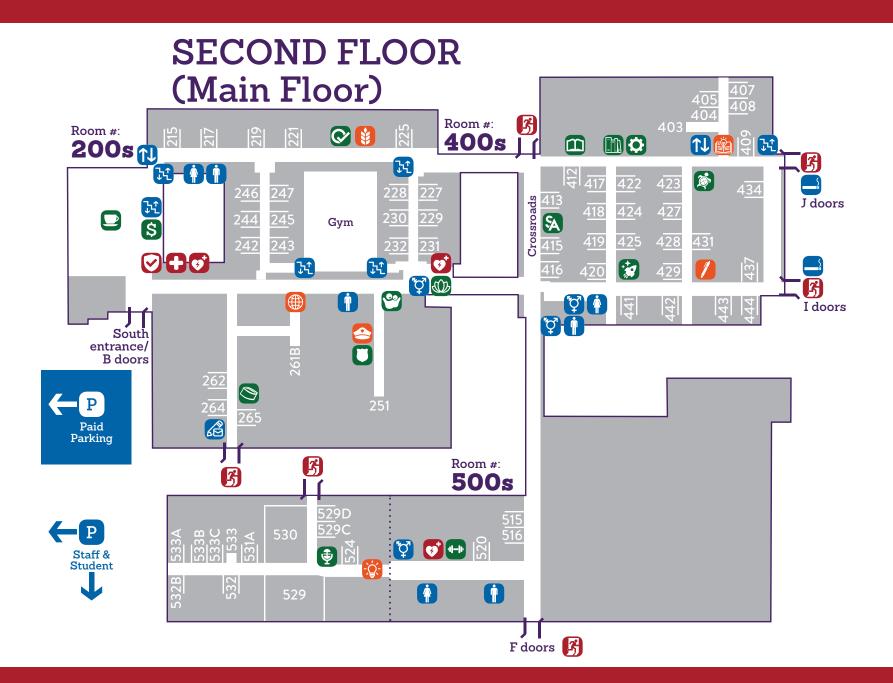

#### STUDENT SERVICES

\$

Bookstore

Cafeteria

CJ106 Radio Station

Indigenous Student Cultural Centre

Early Learning Centre

Fitness Centre

Westoba Innovation Lab

Learning Curve

Library

Prayer & Relaxation Room

Public Safety Training Centre

Students' Association

Test Centre

The Protein Pantry

#### **OFFICES**

Assiniboine International

Centre for Adult Learning

Centre for Creative Media

Public Safety Office

Agriculture & Environment

School of Business

### **BUILDING AMENITIES**

Designated smoking area

Elevator

Stores

Gender-inclusive washroom

Men's washroom

Women's washroom

#### **EMERGENCY SERVICES**

Defibrillator

**Emergency Exit** 

First Aid

Security Security